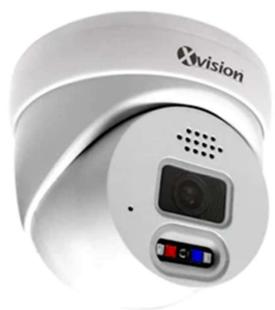

## 8MP (4K) AI powered Active Defence Mini Dome

## **Features**

- · 8MP (4K) Imaging Sensor
- H264/H264+/H265/H265+ Video Compression
- 2.8mm wide angle (106°) lens
- 40m Smart IR Night Vision for uniform brightness in low light
- · Starlight Super Low Light Sensor captures clear colour images in light levels as low as 0.005 Lux
- DWDR
- · White Light LEDs for colour night vision
- AI powered Active Defence with Blue and Red visual deterrent LEDs
- 2 way audio and audible Active Defence alerts
- Vandal resistant, designed to endure most tampering attempts
- · Weather resistant to IP66 for indoor and outdoor use
- · 3-axis design offers versatile mounting on both walls and ceilings

## **Accessories:**

Junction Box (JB-008)

Wall Bracket with integrated Junction Box (WB-005)

Model: X5C8000AD-W

2.8mm 106°

40m IR **Night Vision** 

Starlight Sensor

2 way audio